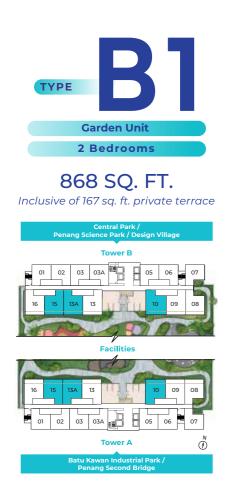

smartly designed with commercial support and strategically located for your convenience

Versa consists of two towers of residences and nine commercial units. It is designed to significantly enhance the living experience while providing conveniences, literally at the doorstep of your home.

#### **TOWER B**

#### **TOWER B**

**Facilities Deck** 

**TOWER A** 

22 23

BALCONY

BEDROOM 1

BEDROOM 1

BEDROOM 1