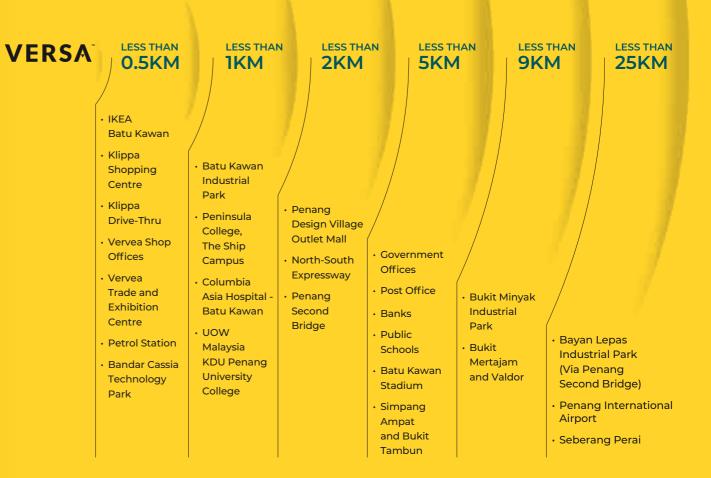

Its vantage location at the exit point of the Penang Second Bridge connects Versa and Aspen Vision City to all the places of interest, commercial centres, industrial zones, and the Penang Island. It is highly accessible from the North-South Expressway, and all major highways. It is only a mere 26km away from the Penang International Airport.