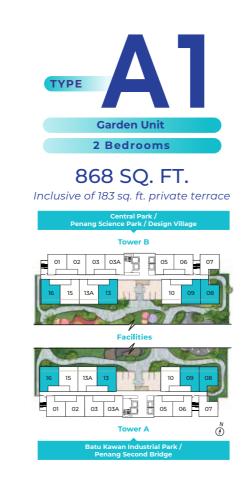

smartly designed with commercial support and strategically located for your convenience

Versa consists of two towers of residences and nine commercial units. It is designed to significantly enhance the living experience while providing conveniences, literally at the doorstep of your home.