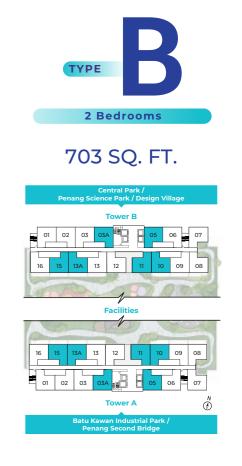

smartly designed with commercial support and strategically located for your convenience

Versa consists of two towers of residences and nine commercial units. It is designed to significantly enhance the living experience while providing conveniences, literally at the doorstep of your home.