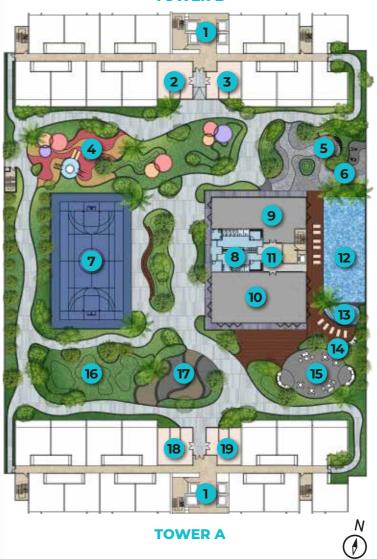

## enjoy the wonders of outdoors and indoors naturally

Spanning a total of 5,380 sq. ft., the Sky Garden located at each tower consists of vibrant social spaces where you can chill out while enjoying the stunning skyline of Aspen Vision City.

#### **FACILITIES DECK (LEVEL 5)**

- 1. Residence Lift Lobby
- 2. Games Room
- 3. Yoga & Aerobics Room
- **4.** Adventurous Kids Playground
- 5. Reflexology Garden
- 6. Outdoor Gym
- 7. Sports Court
- 8. Sauna & Washroom
- 9. Gym
- 10. Multipurpose Hall

- 11. Visitor Lift Lobby
- 12. Leisure Pool
- 13. Kids Pool
- 14. Shower Area
- **15.** BBQ Garden
- 16. Putting Green
- 17. Skating Rink
- 18. Management Office
- 19. Reading Lounge