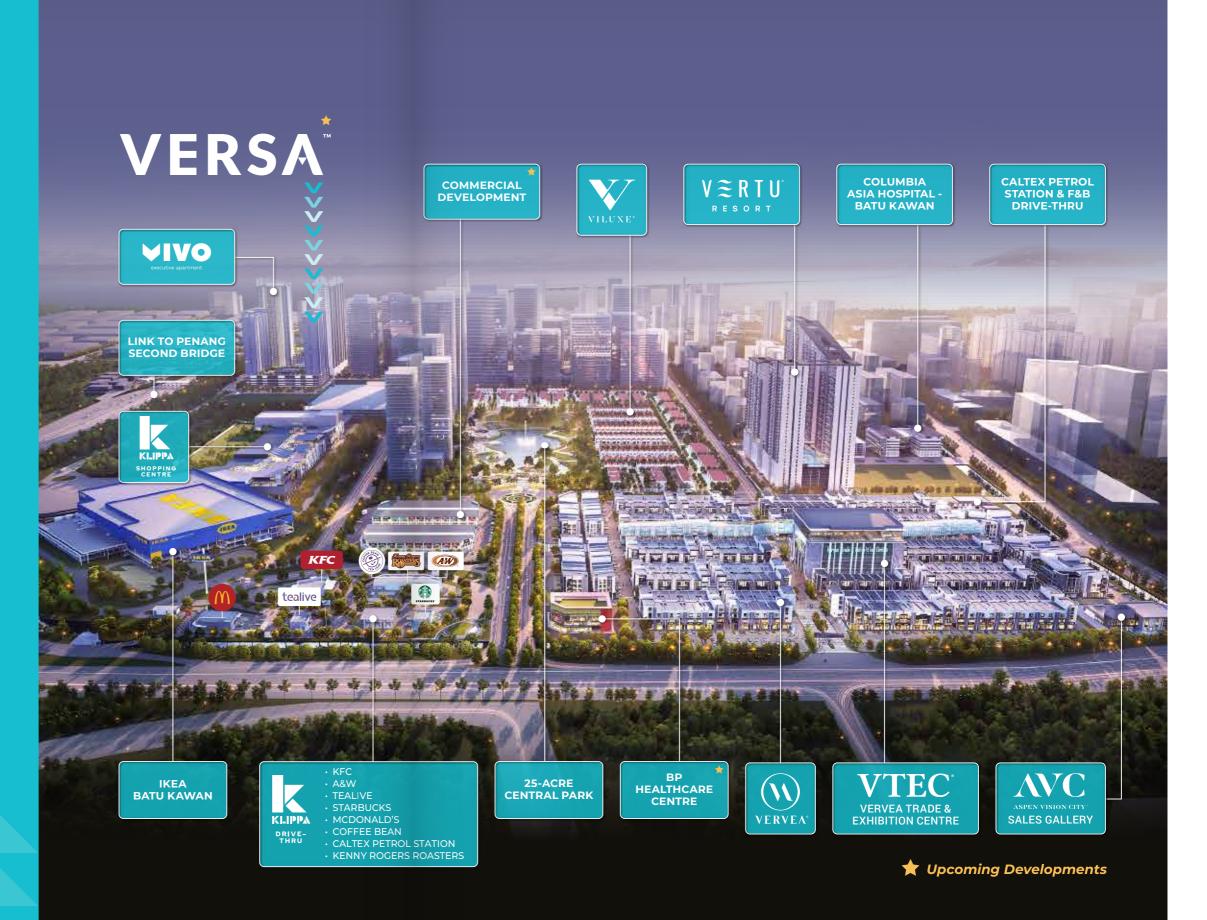

#### **ASPEN VISION CITY MASTER PLAN**

- 1 Aspen Vision City Sales Gallery
- 2 Vervea Trade & Exhibition Centre (VTEC)
- Vervea Shop Offices
- **4** BP Healthcare Centre
- 5 CALTEX Petrol Station & F&B Drive-Thru
- 6 Columbia Asia Hospital Batu Kawan
- 7 Vertu Resort
- 8 Viluxe

- 9 25-acre Central Park
- 10 Klippa Drive-Thru
- 11 Starbucks Drive-Thru and CALTEX Petrol Station
- 12 Commercial Development
- 13 IKEA Batu Kawan
- 14 Klippa Shopping Centre
- 15 Batu Kawan Industrial Park
- 16 Penang Second Bridge Toll Plaza
- 17 Vivo Executive Apartment