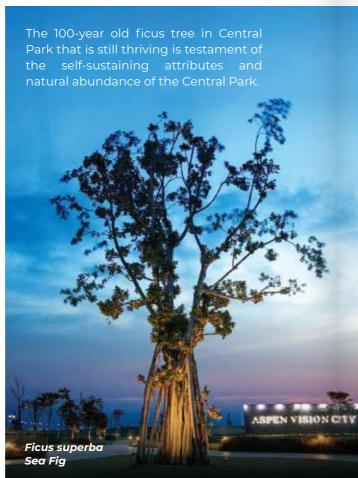

# Uniting People With Nature In Perfect Harmony

As the green lung of Batu Kawan and the Northern Region, AVC's Central Park embraces the site's natural landscapes, and is built to foster the great green outdoor culture.

Expansive open spaces are lushly planted with shrubs and trees, and a vast blue lagoon with a record-breaking 52-metre high water feature is ideal for people to connect and engage with nature.

The abundance of greenery in Central Park naturally provides cool shady spots for people, and it is also a conducive habitat for flora and fauna. Various flora species in the master plan contribute a wide array of clinical benefits and boast amazing attributes.