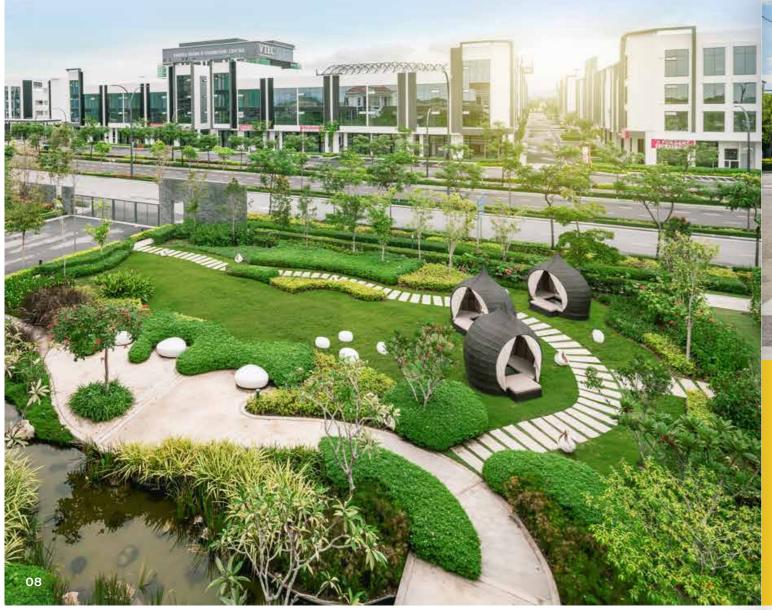

# Uniting People With Nature In Perfect Harmony

As the green lung of Batu Kawan and the Northern Region, AVC's Central Park embraces the site's natural landscapes, and is built to foster the great green outdoor culture.

Expansive open spaces are lushly planted with shrubs and trees, and a vast blue lagoon with a record-breaking 52-metre high water feature is ideal for people to connect and engage with nature.

The abundance of greenery in Central Park naturally provides cool shady spots for people, and it is also a conducive habitat for flora and fauna. Various flora species in the master plan contribute a wide array of clinical benefits and boast amazing attributes.