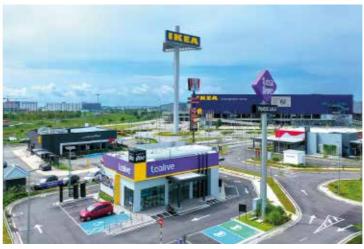

#### **Klippa Shopping Centre**

Spanning 1.6 million sq. ft. of gross leasable area, Klippa Shopping Centre will feature a rooftop garden with al-fresco dining, focusing on events, entertainment, leisure, dining and other attractions for the community. This shopping centre is anchored by IKEA.

#### **Drive-Thru Conveniences**

Complementing the current on-the-go lifestyle trend, the Klippa Drive-Thru in AVC spans approximately over 5 acres of land. The well-known international and local brands making their presence here include McDonald's, KFC, Tealive, A&W, Kenny Rogers Roasters, The Coffee Bean & Tea Leaf and Starbucks.