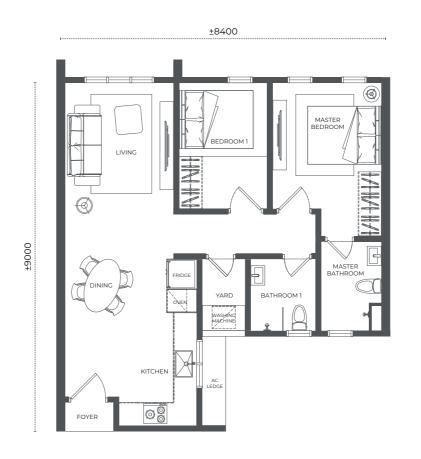

BATHROOM 1

WASTER BATHROOM

±8400

Functional Layouts for Flexible Living

±8400