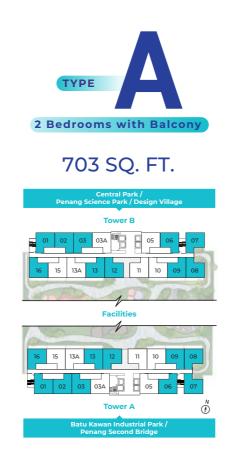

#### **Aspen Vision City Sales Gallery**

Lebuhraya Bandar Cassia, 14110 Batu Kawan, Penang.

T +604 505 0505

F +604 505 0506

1300 30 5000 versa-avc.com

VERSA - Pemaju: Aspen Vision City Sdn. Bhd. (1103837-X) | No. Lesen Pemaju: 14588-02-2028/0224(A) | Tempoh Sah: 22/02/2023 hingga 21/02/2028 | No. Permit Iklan dan Jualan: 14588-4/05-2026/0613(N)-(S) |
Tempoh Sah: 30/05/2023 hingga 29/05/2026 | Pelan Diluluskan Oleh: Majlis Bandaraya Seberang Perai | No. Pelan Diluluskan: MBSP/40/20-73/71(P1)(43) | Nama Skim Pembangunan: Pangsapuri Versa | Podium
7 Tkt.: Tempat Letak Kereta dari Tkt. Bawah hingga Tkt. 4 dan 2 Tkt. Kemudahan Masyarakat di Tkt. Bawah dan 5 | Fasa 2 – Blok A: 31 Tkt. Pangsapuri (Tkt. 5 – 35) 490 unit | Harga Jualan: RM492,000.00 (Min) –
RM582,000.00 (Mak) | Blok B: 31 Tkt. Pangsapuri (Tkt. 5 – 35) 490 unit | Harga Jualan: RM506,400.00 (Min) – RM596,400.00 (Mak) | Saiz: 65.31m² hingga 80.64m² | Bil Unit Tempat Letak Kereta: 1 atau 2 unit |
Pegangan Tanah: Kekal | Bebanan Tanah: Maybank Islamic Berhad | Tarikh Dijangka Siap: Julai 2027