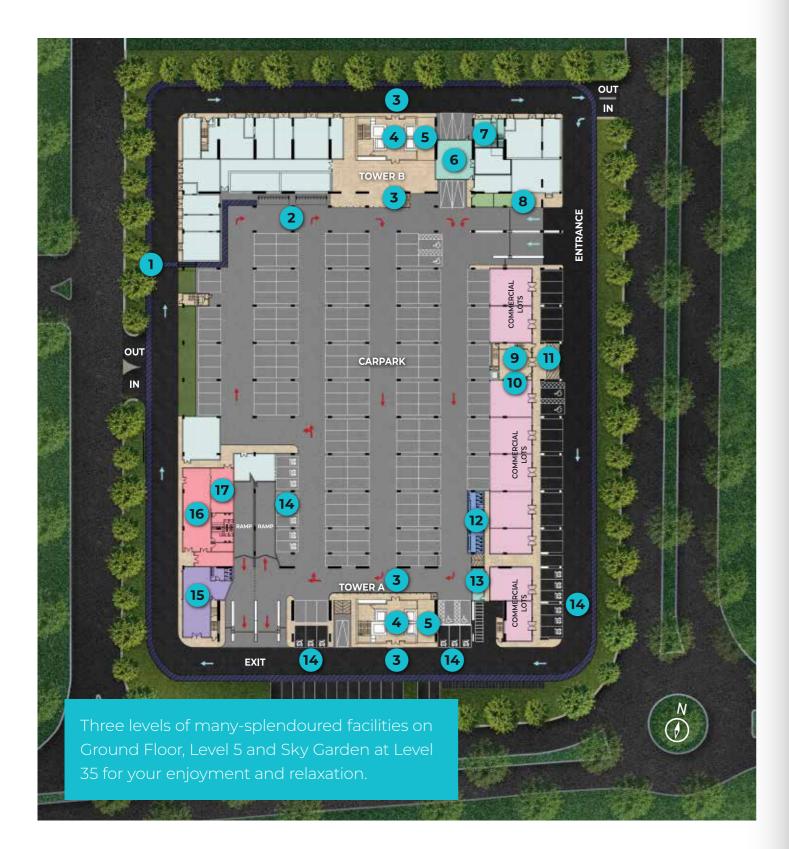

smartly designed with commercial support and strategically located for your convenience

Versa consists of two towers of residences and nine commercial units. It is designed to significantly enhance the living experience while providing conveniences, literally at the doorstep of your home.

#### **GROUND FACILITIES**

- 1. Bicycle Lane
- 2. Bicycle Parking Bay
- 3. Residence Drop-off Point
- 4. Residence Lift Lobby
- 5. Residence Mailbox
- **6.** Pneumatic Waste Collection Room

- 7. Recycling Room
- 8. Guard House
- 9. Visitor Lift Lobby
- 10. Commercial Lot Mailbox
- 11. E-Hailing Pick-up Point
- 12. Male, Female & OKU Washroom

- 13. Commercial Lot Waste Collection Room
- 14. EV Charging Station
- 15. Kindergarten
- 16. Male Surau & Washroom
- 17. Female Surau & Washroom
- Utilities Hub