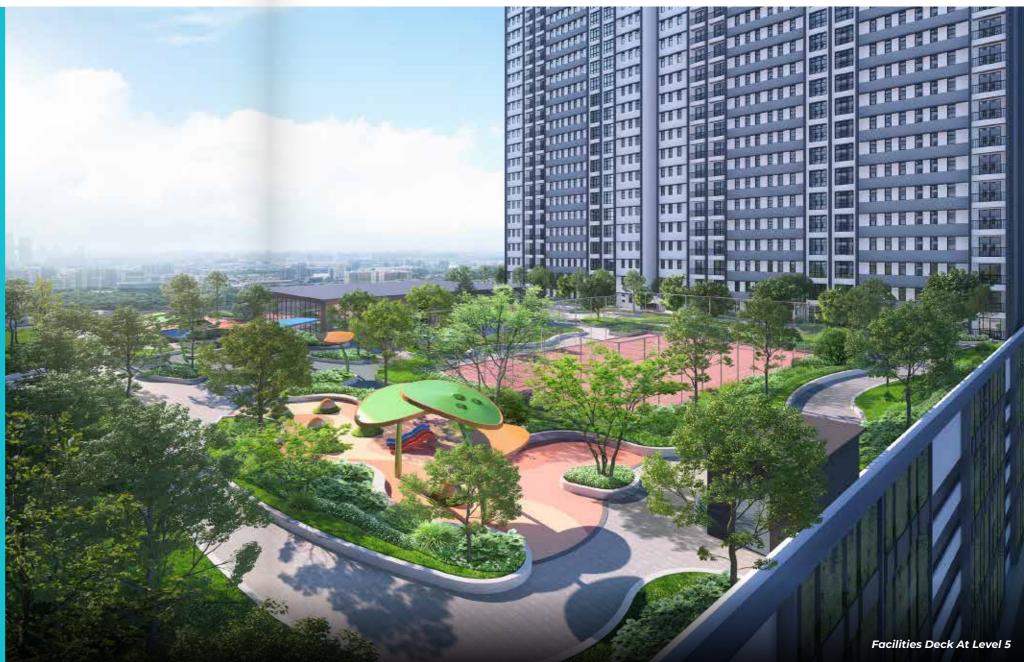

#### **FACILITIES DECK (LEVEL 5)**

- 1. Residence Lift Lobby
- 2. Games Room
- 3. Yoga & Aerobics Room
- **4.** Adventurous Kids Playground
- 5. Reflexology Garden
- 6. Outdoor Gym
- 7. Sports Court
- 8. Sauna & Washroom
- 9. Gym
- 10. Multipurpose Hall

- 11. Visitor Lift Lobby
- 12. Leisure Pool
- 13. Kids Pool
- 14. Shower Area
- **15.** BBQ Garden
- 16. Putting Green
- 17. Skating Rink
- 18. Management Office
- 19. Reading Lounge