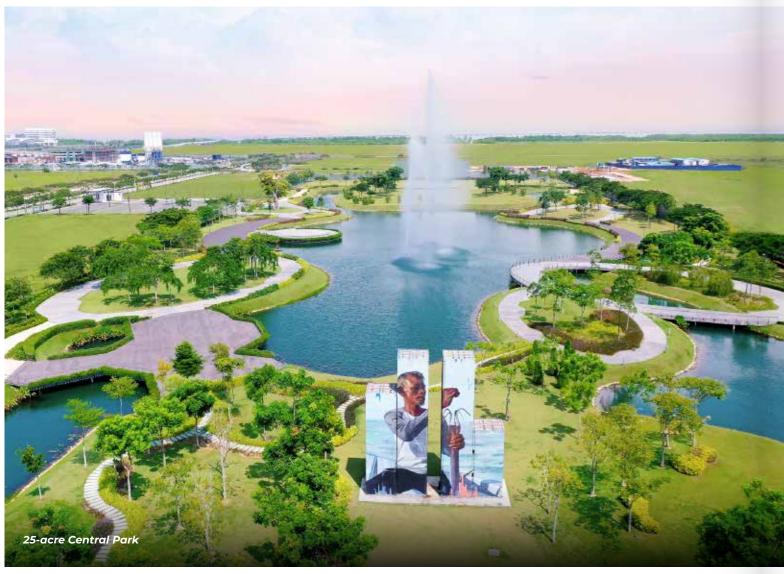

# Uniting People With Nature In Perfect Harmony

As the green lung of Batu Kawan and the Northern Region, AVC's Central Park embraces the site's natural landscapes, and is built to foster the great green outdoor culture.

Expansive open spaces are lushly planted with shrubs and trees, and a vast blue lagoon with a record-breaking 52-metre high water feature is ideal for people to connect and engage with nature.

The abundance of greenery in Central Park naturally provides cool shady spots for people, and it is also a conducive habitat for flora and fauna. Various flora species in the master plan contribute a wide array of clinical benefits and boast amazing attributes.