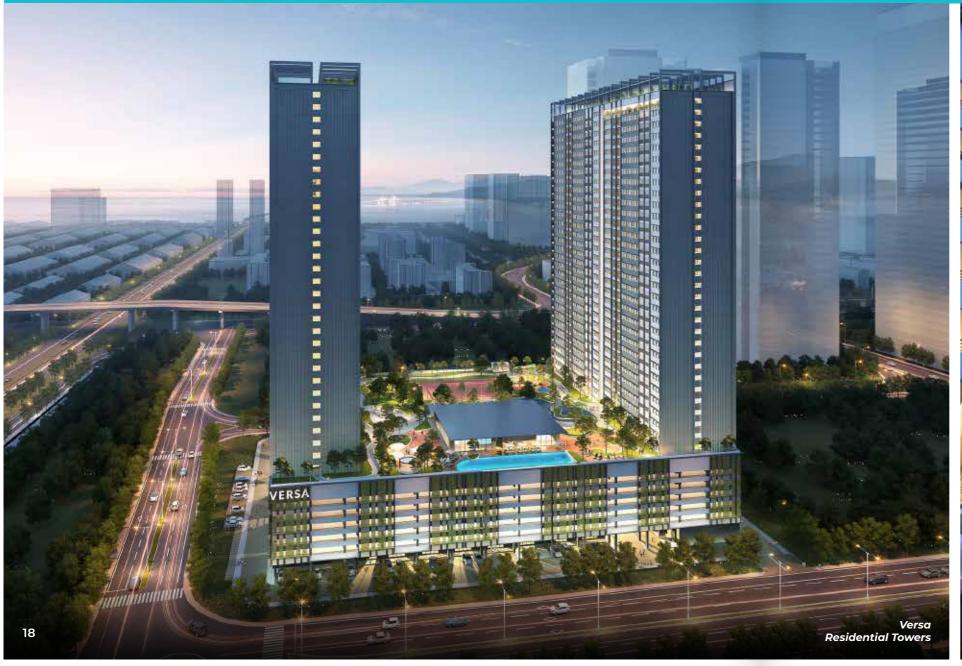

smartly designed with commercial support and strategically located for your convenience

Versa consists of two towers of residences and nine commercial units. It is designed to significantly enhance the living experience while providing conveniences, literally at the doorstep of your home.

## enjoy the wonders of outdoors and indoors naturally

Spanning a total of 5,380 sq. ft., the Sky Garden located at each tower consists of vibrant social spaces where you can chill out while enjoying the stunning skyline of Aspen Vision City.