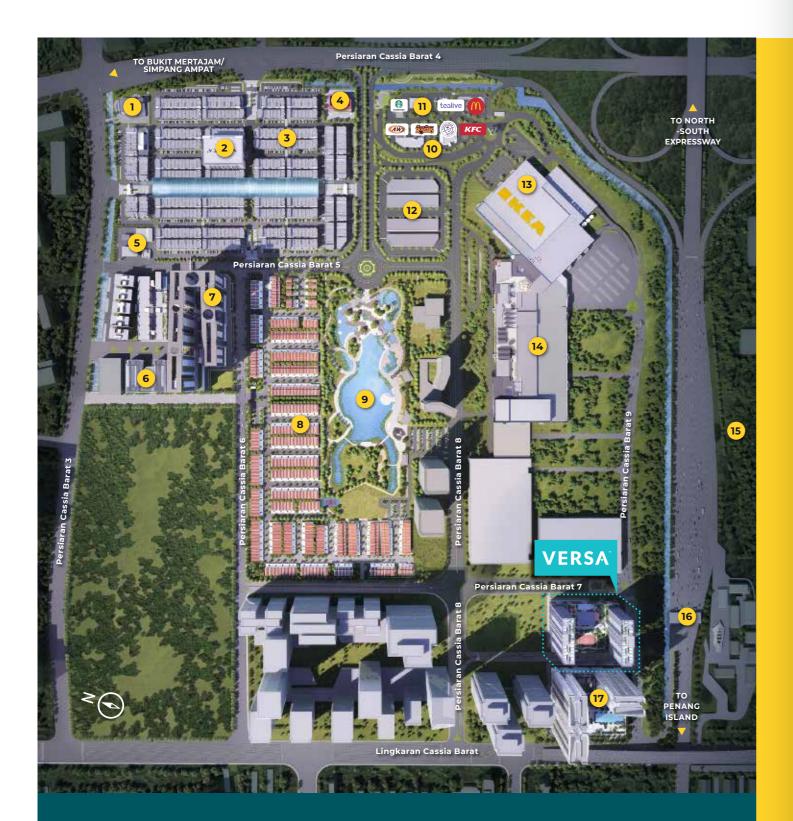

#### **ASPEN VISION CITY MASTER PLAN**

- 1 Aspen Vision City Sales Gallery
- 2 Vervea Trade & Exhibition Centre (VTEC)
- Vervea Shop Offices
- **4** BP Healthcare Centre
- 5 CALTEX Petrol Station & F&B Drive-Thru
- 6 Columbia Asia Hospital Batu Kawan
- 7 Vertu Resort
- 8 Viluxe

- 9 25-acre Central Park
- 10 Klippa Drive-Thru
- 11 Starbucks Drive-Thru and CALTEX Petrol Station
- 12 Commercial Development
- 13 IKEA Batu Kawan
- 14 Klippa Shopping Centre
- 15 Batu Kawan Industrial Park
- 16 Penang Second Bridge Toll Plaza
- 17 Vivo Executive Apartment