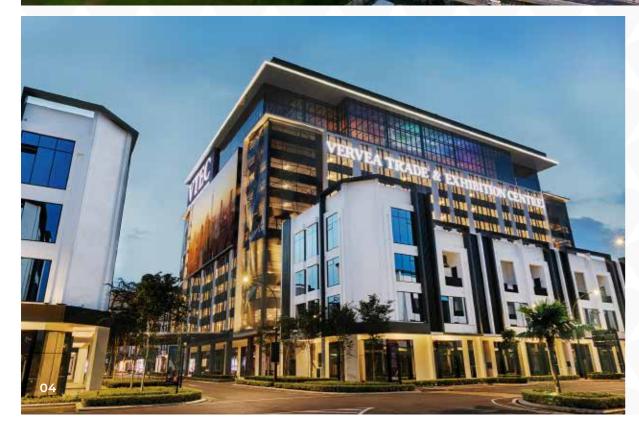

#### **Vervea Trade & Exhibition Centre**

The Vervea Trade & Exhibition Centre (VTEC) can hold mammoth scale concerts, auto shows, trade fairs and consumer exhibitions. The 38,000 sq. ft. space consists of exhibition halls, a pre-function hall, a VIP room, an organiser room and preparation areas for food and services. It has the capacity to become the region's hub for Meetings, Incentives, Conventions and Exhibitions (M.I.C.E).