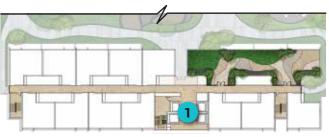

smartly designed with commercial support and strategically located for your convenience

Versa consists of two towers of residences and nine commercial units. It is designed to significantly enhance the living experience while providing conveniences, literally at the doorstep of your home.

#### **GROUND FACILITIES**

- 1. Bicycle Lane
- 2. Bicycle Parking Bay
- 3. Residence Drop-off Point
- 4. Residence Lift Lobby
- 5. Residence Mailbox
- **6.** Pneumatic Waste Collection Room

- 7. Recycling Room
- 8. Guard House
- 9. Visitor Lift Lobby
- 10. Commercial Lot Mailbox
- 11. E-Hailing Pick-up Point
- 12. Male, Female & OKU Washroom

- 13. Commercial Lot Waste Collection Room
- 14. EV Charging Station
- 15. Kindergarten
- 16. Male Surau & Washroom
- 17. Female Surau & Washroom
- Utilities Hub