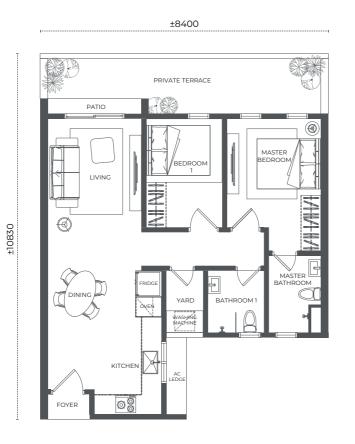

#### **TOWER B**

**Facilities Deck** 

**TOWER A** 

22 23

BALCONY

BEDROOM 1

BEDROOM 1

BEDROOM 1

BATHROOM 1

WASTER BATHROOM

±8400

Functional Layouts for Flexible Living

±8400