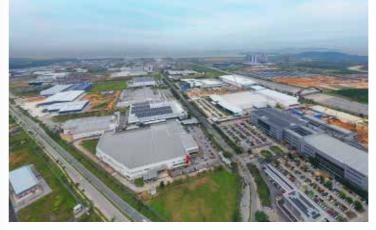

#### **Batu Kawan Industrial Park (BKIP)**

Established in 2008, Batu Kawan Industrial Park is home to a host of world-class MNCs that offers more than 36,000 ready job opportunities. Companies with presence in BKIP are Boston Scientific, Hewlett-Packard, Honda, Automotive Lighting, Broadcom, ClassA, Flex, Haemonetics, Hotayi, Inari, Penang Automation Cluster, Pentamaster, PKT, QDOS, Sunningdale, UWC, VAT, ViTrox, Western Digital and more.