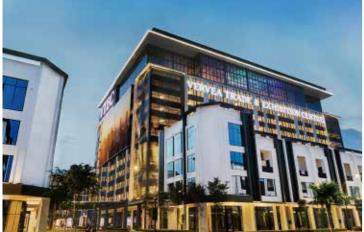

#### **Vervea Trade & Exhibition Centre**

The Vervea Trade & Exhibition Centre (VTEC) can hold mammoth scale concerts, auto shows, trade fairs and consumer exhibitions. The 38,000 sq. ft. space consists of exhibition halls, a pre-function hall, a VIP room, an organiser room and preparation areas for food and services. It has the capacity to become the region's hub for Meetings, Incentives, Conventions and Exhibitions (M.I.C.E).