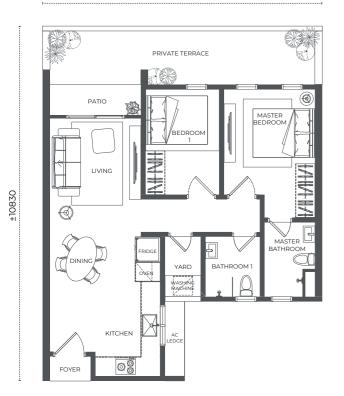

## enjoy the wonders of outdoors and indoors naturally

Spanning a total of 5,380 sq. ft., the Sky Garden located at each tower consists of vibrant social spaces where you can chill out while enjoying the stunning skyline of Aspen Vision City.