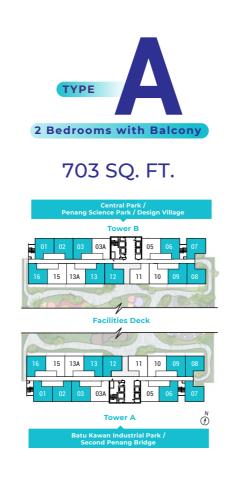

ers of outdoors and indoors naturally

Spanning a total of 5,380 sq. ft., the Sky Garden located at each tower are vibrant social spaces where you can chill out while enjoying the stunning skyline of Aspen Vision City.

#### **FACILITIES DECK (LEVEL 5)**

- 1. Residence Lift Lobby
- 2. Games Room
- 3. Yoga & Aerobics Room
- **4.** Adventurous Kids Playground
- 5. Reflexology Garden
- 6. Outdoor Gym
- Sports Court
- 8. Sauna & Washroom
- **9.** Gym
- 10. Multipurpose Hall

- 11. Visitor Lift Lobby
- 12. Leisure Pool
- 13. Kids Pool
- 14. Shower Area
- 15. BBQ Garden
- 16. Putting Green
- 17. Skating Rink
- 18. Management Office
- 19. Reading Lounge

#### **SKY GARDEN (LEVEL 35)**

# TOWER B Facilities Deck

TOWERA

BALCONY

BEDROOM 2

BEDROOM 2

BEDROOM 2

BEDROOM 2

BATHROOM

MASTER BATH





Functional Layouts for Flexible Living









±8400













#### **Aspen Group Head Office**

Aspen House, 300, Jalan Macalister, 10450 George Town, Penang.

T +604 227 5000

F +604 227 5005

#### **Aspen Vision City Sales Gallery**

Lebuhraya Bandar Cassia, 14110 Batu Kawan, Penang.

T +604 505 0505

F +604 505 0506

#### Aspen (Group) Holdings Limited

80, Robinson Road, #02-00, Singapore, 068898.



A PRESTIGIOUS PROJECT JOINTLY DEVELOPED BY





DISCLAIMER /// This document is produced or published for general information purposes only and does not form part of any contract or otherwise. All photographs, illustrations and renderings are artist's impressions only. The information contained herein is not guaranteed to be correct or accurate at the time of printing/publishing a