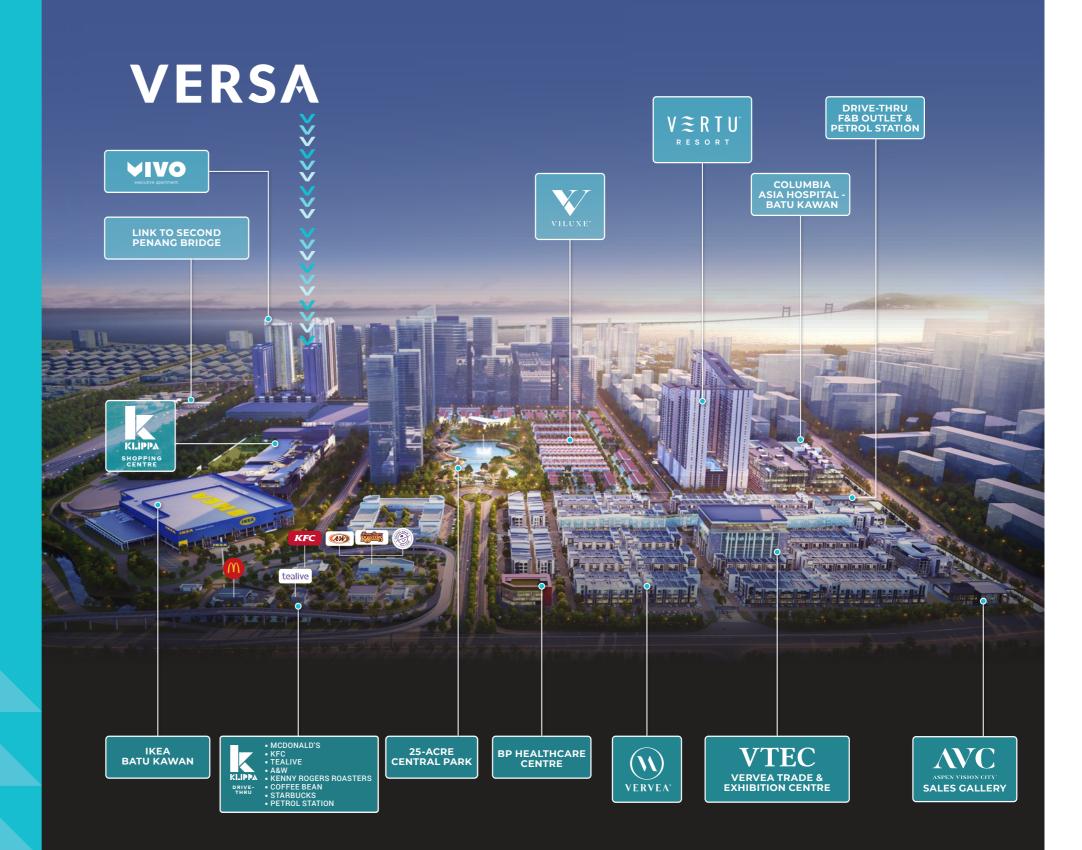

#### **ASPEN VISION CITY MASTERPLAN**

- 1 Aspen Vision City Sales Gallery
- Vervea Trade & Exhibition Centre (VTEC)
- **5** Vervea Commercial Precinct
- **4** BP Healthcare Centre
- 5 Drive-Thru F&B Outlet and Petrol Station
- 6 Columbia Asia Hospital Batu Kawan
- 7 Vertu Resort
- 8 Viluxe
- 9 25-acre Central Park

- **10** McDonald's, KFC, Tealive, A&W, Kenny Rogers Roasters and Coffee Bean Drive-Thru
- 11 Starbucks Drive-Thru and Petrol Station
- 12 IKEA Batu Kawan
- 13 Klippa Shopping Centre
- 14 Batu Kawan Industrial Park
- 15 Second Penang Bridge Toll Plaza
- 16 Vivo Executive Apartment

**LESS THAN VERSA** 1KM 2KM 5KM 9KM **25KM** 0.5KM IKEA Batu Kawan Klippa Batu Kawan Shopping Industrial Centre Park Penang Vervea Peninsula Design Commercial College, Village Precinct Government The Ship North-South Offices Campus Vervea Expressway Trade and Post Office Columbia **Bukit Minyak** Exhibition Second Asia Hospital Industrial Banks Centre Batu Kawan Park Bridge Public Bayan Lepas · McDonald's, UOW Bukit Schools **Industrial Park** KFC, Tealive, Malaysia Mertajam (Via Second A&W, Kenny Batu Kawan KDU Penang and Valdor Penang Bridge) Rogers Stadium University Roasters, Penang International College Simpang Coffee Bean Airport Ampat and Starbucks · Seberang Perai and Bukit Drive-Thru Tambun Petrol Station