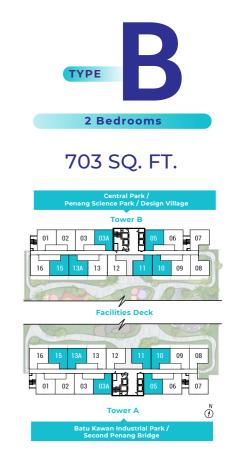

total of 5,380 sq. ft., the Sky Garden located at each tower are vibrant social spaces where you can chill out while enjoying the stunning skyline of Aspen Vision City.

#### **FACILITIES DECK (LEVEL 5)**

- 1. Residence Lift Lobby
- 2. Games Room
- 3. Yoga & Aerobics Room
- **4.** Adventurous Kids Playground
- 5. Reflexology Garden
- 6. Outdoor Gym
- Sports Court
- 8. Sauna & Washroom
- **9.** Gym
- 10. Multipurpose Hall

- 11. Visitor Lift Lobby
- 12. Leisure Pool
- 13. Kids Pool
- 14. Shower Area
- 15. BBQ Garden
- 16. Putting Green
- 17. Skating Rink
- 18. Management Office
- 19. Reading Lounge

#### **SKY GARDEN (LEVEL 35)**

# TOWER B Facilities Deck

TOWERA

BALCONY

BEDROOM 2

BEDROOM 2

BEDROOM 2

BEDROOM 2

BATHROOM

MASTER BATH





Functional Layouts for Flexible Living









±8400













#### **Aspen Group Head Office**

Aspen House, 300, Jalan Macalister, 10450 George Town, Penang.

T +604 227 5000

F +604 227 5005

#### **Aspen Vision City Sales Gallery**

Lebuhraya Bandar Cassia, 14110 Batu Kawan, Penang.

T +604 505 0505

F +604 505 0506

#### Aspen (Group) Holdings Limited

80, Robinson Road, #02-00, Singapore, 068898.



A PRESTIGIOUS PROJECT JOINTLY DEVELOPED BY





DISCLAIMER /// This document is produced or published for general information purposes only and does not form part of any contract or otherwise. All photographs, illustrations and renderings are artist's impressions only. The information contained herein is not guaranteed to be correct or accurate at the time of printing/publishing and are subject to change without notice. The devel