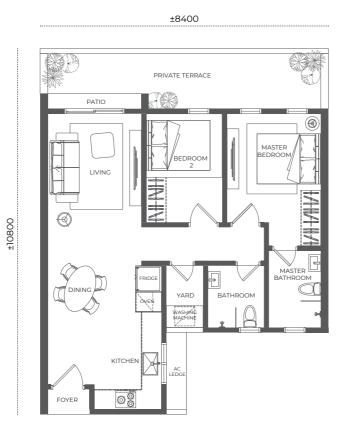

sq. ft., the Sky Garden located at each tower are vibrant social spaces where you can chill out while enjoying the stunning skyline of Aspen Vision City.

#### **FACILITIES DECK (LEVEL 5)**

- 1. Residence Lift Lobby
- 2. Games Room
- 3. Yoga & Aerobics Room
- **4.** Adventurous Kids Playground
- 5. Reflexology Garden
- 6. Outdoor Gym
- Sports Court
- 8. Sauna & Washroom
- **9.** Gym
- 10. Multipurpose Hall

- 11. Visitor Lift Lobby
- 12. Leisure Pool
- 13. Kids Pool
- 14. Shower Area
- 15. BBQ Garden
- 16. Putting Green
- 17. Skating Rink
- 18. Management Office
- 19. Reading Lounge

#### **SKY GARDEN (LEVEL 35)**

# TOWER B Facilities Deck

TOWERA

BALCONY

BEDROOM 2

BEDROOM 2

BEDROOM 2

BEDROOM 2

BATHROOM

MASTER BATH





Functional Layouts for Flexible Living









±8400













#### **Aspen Group Head Office**

Aspen House, 300, Jalan Macalister, 10450 George Town, Penang.

T +604 227 5000

F +604 227 5005

#### **Aspen Vision City Sales Gallery**

Lebuhraya Bandar Cassia, 14110 Batu Kawan, Penang.

T +604 505 0505

F +604 505 0506

#### Aspen (Group) Holdings Limited

80, Robinson Road, #02-00, Singapore, 068898.



A PRESTIGIOUS PROJECT JOINTLY DEVELOPED BY





DISCLAIMER /// This document is produced or published for general information purposes only and does not form part of any contract or otherwise. All photographs, illustrations and renderings are artist's impressions only. The information contained herein is not guaranteed to be correct or accurate at the time of printing/publishing and are subject to change without notice. The developer reserves t