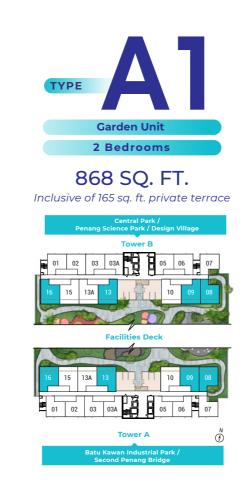

380 sq. ft., the Sky Garden located at each tower are vibrant social spaces where you can chill out while enjoying the stunning skyline of Aspen Vision City.

#### **FACILITIES DECK (LEVEL 5)**

- 1. Residence Lift Lobby
- 2. Games Room
- 3. Yoga & Aerobics Room
- **4.** Adventurous Kids Playground
- 5. Reflexology Garden
- 6. Outdoor Gym
- Sports Court
- 8. Sauna & Washroom
- **9.** Gym
- 10. Multipurpose Hall

- 11. Visitor Lift Lobby
- 12. Leisure Pool
- 13. Kids Pool
- 14. Shower Area
- 15. BBQ Garden
- 16. Putting Green
- 17. Skating Rink
- 18. Management Office
- 19. Reading Lounge

#### **SKY GARDEN (LEVEL 35)**

# TOWER B Facilities Deck

TOWERA

BALCONY

BEDROOM 2

BEDROOM 2

BEDROOM 2

BEDROOM 2

BATHROOM

MASTER BATH





Functional Layouts for Flexible Living









±8400













#### **Aspen Group Head Office**

Aspen House, 300, Jalan Macalister, 10450 George Town, Penang.

T +604 227 5000

F +604 227 5005

#### **Aspen Vision City Sales Gallery**

Lebuhraya Bandar Cassia, 14110 Batu Kawan, Penang.

T +604 505 0505

F +604 505 0506

#### Aspen (Group) Holdings Limited

80, Robinson Road, #02-00, Singapore, 068898.



A PRESTIGIOUS PROJECT JOINTLY DEVELOPED BY





DISCLAIMER /// This document is produced or published for general information purposes only and does not form part of any contract or otherwise. All photographs, illustrations and renderings are artist's impressions only. The information contained herein is not guaranteed to be correct or accurate at the time of printing/publishing and are subject to change without notice. The developer reserv