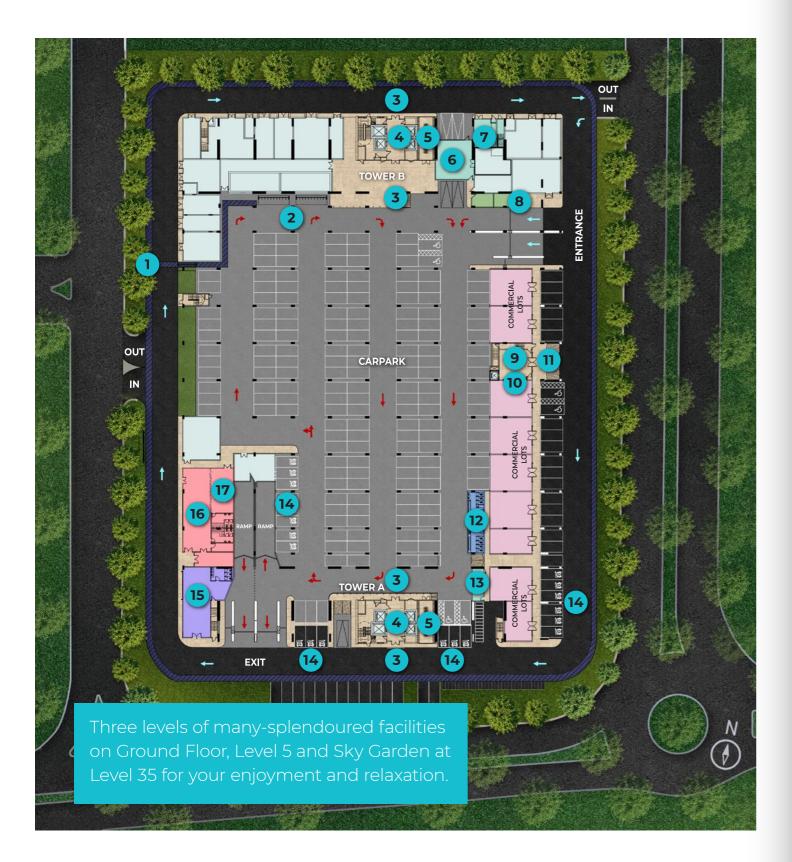

smartly designed with commercial support and strategically located for your convenience

Versa consists of two towers of residences and nine commercial units. It is designed to significantly enhance the living experience while providing conveniences, literally at the doorstep of your home.

#### **GROUND FACILITIES**

- 1. Bicycle Lane
- 2. Bicycle Parking Bay
- **3.** Residence Drop-off Point
- 4. Residence Lift Lobby
- 5. Residence Mailbox
- **6.** Pneumatic Waste Collection Room

- 7. Recycling Room
- 8. Guard House
- 9. Visitor Lift Lobby
- 10. Commercial Lot Mailbox
- 11. E-Hailing Pick-up Point
- **12.** Male, Female & OKU Washroom

- 13. Commercial Lot Waste Collection Room
- 14. EV Charging Station
- 15. Kindergarten
- 16. Male Surau & Washroom
- 17. Female Surau & Washroom
- Utilities Hub

#### **TOWER B**