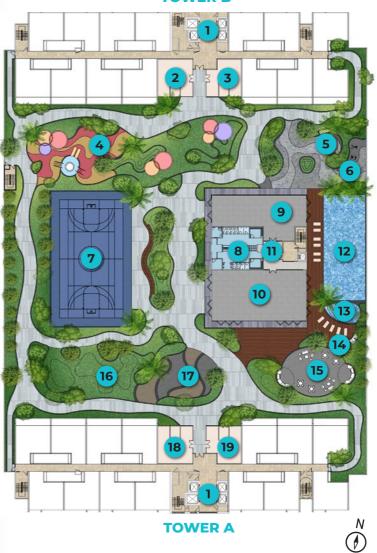

## enjoy the wonders of outdoors and indoors naturally

Spanning a total of 5,380 sq. ft., the Sky Garden located at each tower are vibrant social spaces where you can chill out while enjoying the stunning skyline of Aspen Vision City.

#### **FACILITIES DECK (LEVEL 5)**

- 1. Residence Lift Lobby
- 2. Games Room
- 3. Yoga & Aerobics Room
- **4.** Adventurous Kids Playground
- 5. Reflexology Garden
- 6. Outdoor Gym
- Sports Court
- 8. Sauna & Washroom
- **9.** Gym
- 10. Multipurpose Hall

- 11. Visitor Lift Lobby
- 12. Leisure Pool
- 13. Kids Pool
- 14. Shower Area
- 15. BBQ Garden
- 16. Putting Green
- 17. Skating Rink
- 18. Management Office
- 19. Reading Lounge

#### **SKY GARDEN (LEVEL 35)**