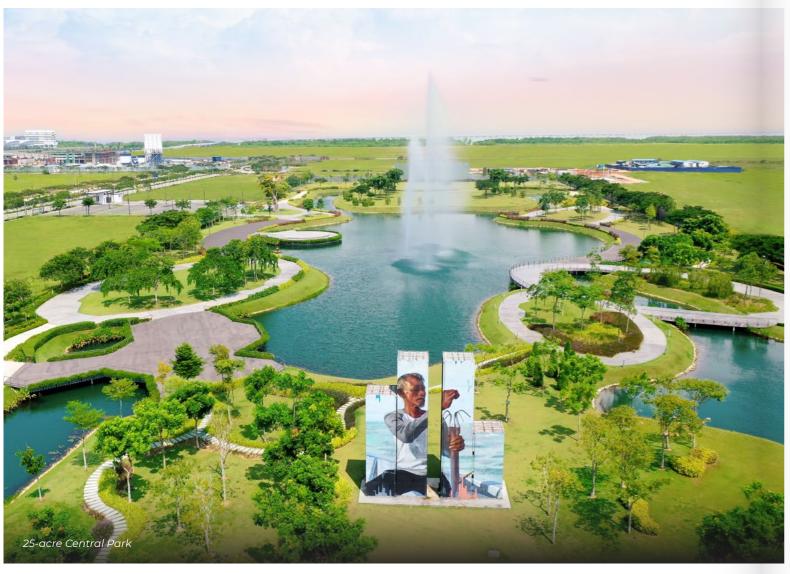

## Uniting People With Nature In Perfect Harmony

Beating heartily as the green lung of Batu Kawan and the Northern Region, AVC's Central Park embraces the site's natural landscapes, and is built to foster the great green outdoor culture.

Expansive open spaces are lushly planted with shrubs and trees, and a vast blue lagoon with a record-breaking 52-metre high water feature is ideal for people to connect and engage with nature.

The abundance of greenery in Central Park naturally provides cool shady spots for people, and it is also a conducive habitat for flora and fauna. Various flora species in the master plan contribute a wide array of clinical benefits and boast amazing attributes.