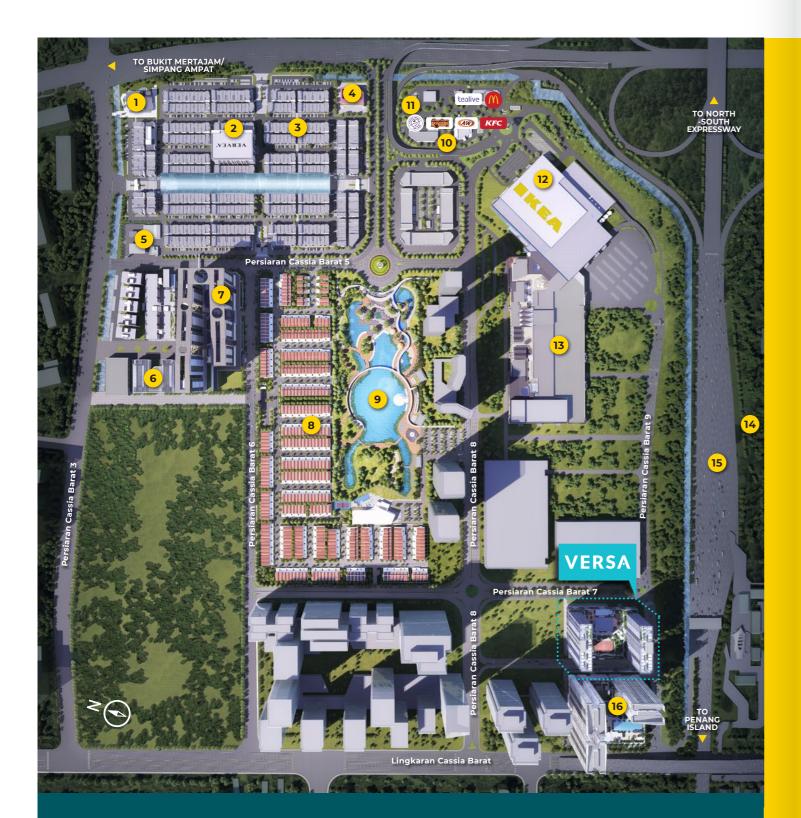

#### **ASPEN VISION CITY MASTERPLAN**

- 1 Aspen Vision City Sales Gallery
- Vervea Trade & Exhibition Centre (VTEC)
- **5** Vervea Commercial Precinct
- **4** BP Healthcare Centre
- 5 Drive-Thru F&B Outlet and Petrol Station
- 6 Columbia Asia Hospital Batu Kawan
- 7 Vertu Resort
- 8 Viluxe
- 9 25-acre Central Park

- **10** McDonald's, KFC, Tealive, A&W, Kenny Rogers Roasters and Coffee Bean Drive-Thru
- 11 Starbucks Drive-Thru and Petrol Station
- 12 IKEA Batu Kawan
- 13 Klippa Shopping Centre
- 14 Batu Kawan Industrial Park
- 15 Second Penang Bridge Toll Plaza
- 16 Vivo Executive Apartment