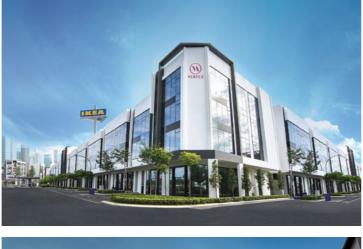

#### **Vervea Commercial Precinct**

It is the largest gated and guarded commercial precinct in the Northern Region. It is well equipped with the latest smart and connected facilities, featuring the longest and largest Ethylene Tetrafluoroethylene (ETFE) roof canopy in this country, that covers 300-metre High Street recognised by The Malaysia Book of Records.