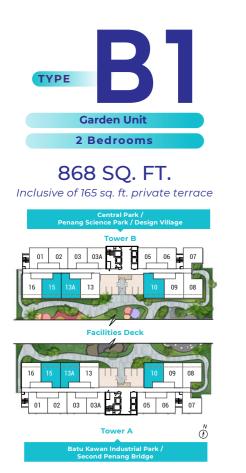

0 sq. ft., the Sky Garden located at each tower are vibrant social spaces where you can chill out while enjoying the stunning skyline of Aspen Vision City.

#### **FACILITIES DECK (LEVEL 5)**

- 1. Residence Lift Lobby
- 2. Games Room
- 3. Yoga & Aerobics Room
- **4.** Adventurous Kids Playground
- 5. Reflexology Garden
- 6. Outdoor Gym
- Sports Court
- 8. Sauna & Washroom
- **9.** Gym
- 10. Multipurpose Hall

- 11. Visitor Lift Lobby
- 12. Leisure Pool
- 13. Kids Pool
- 14. Shower Area
- 15. BBQ Garden
- 16. Putting Green
- 17. Skating Rink
- 18. Management Office
- 19. Reading Lounge

#### **SKY GARDEN (LEVEL 35)**

# TOWER B Facilities Deck

TOWERA

BALCONY

BEDROOM 2

BEDROOM 2

BEDROOM 2

BEDROOM 2

BATHROOM

MASTER BATH





Functional Layouts for Flexible Living









±8400













#### **Aspen Group Head Office**

Aspen House, 300, Jalan Macalister, 10450 George Town, Penang.

T +604 227 5000

F +604 227 5005

#### **Aspen Vision City Sales Gallery**

Lebuhraya Bandar Cassia, 14110 Batu Kawan, Penang.

T +604 505 0505

F +604 505 0506

#### Aspen (Group) Holdings Limited

80, Robinson Road, #02-00, Singapore, 068898.



A PRESTIGIOUS PROJECT JOINTLY DEVELOPED BY





DISCLAIMER /// This document is produced or published for general information purposes only and does not form part of any contract or otherwise. All photographs, illustrations and renderings are artist's impressions only. The information contained herein is not guaranteed to be correct or accurate at the time of printing/publishing and are subject to change without notice. The developer reserves