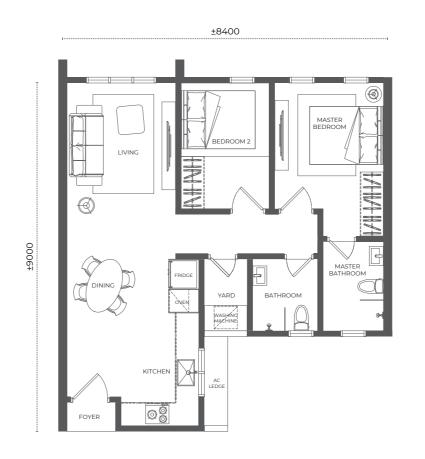

a total of 5,380 sq. ft., the Sky Garden located at each tower are vibrant social spaces where you can chill out while enjoying the stunning skyline of Aspen Vision City.

#### **FACILITIES DECK (LEVEL 5)**

- 1. Residence Lift Lobby
- 2. Games Room
- 3. Yoga & Aerobics Room
- **4.** Adventurous Kids Playground
- 5. Reflexology Garden
- 6. Outdoor Gym
- Sports Court
- 8. Sauna & Washroom
- **9.** Gym
- 10. Multipurpose Hall

- 11. Visitor Lift Lobby
- 12. Leisure Pool
- 13. Kids Pool
- 14. Shower Area
- 15. BBQ Garden
- 16. Putting Green
- 17. Skating Rink
- 18. Management Office
- 19. Reading Lounge

#### **SKY GARDEN (LEVEL 35)**

# TOWER B Facilities Deck

TOWERA

BALCONY

BEDROOM 2

BEDROOM 2

BEDROOM 2

BEDROOM 2

BATHROOM

MASTER BATH





Functional Layouts for Flexible Living









±8400













#### **Aspen Group Head Office**

Aspen House, 300, Jalan Macalister, 10450 George Town, Penang.

T +604 227 5000

F +604 227 5005

#### **Aspen Vision City Sales Gallery**

Lebuhraya Bandar Cassia, 14110 Batu Kawan, Penang.

T +604 505 0505

F +604 505 0506

#### Aspen (Group) Holdings Limited

80, Robinson Road, #02-00, Singapore, 068898.



A PRESTIGIOUS PROJECT JOINTLY DEVELOPED BY





DISCLAIMER /// This document is produced or published for general information purposes only and does not form part of any contract or otherwise. All photographs, illustrations and renderings are artist's impressions only. The information contained herein is not guaranteed to be correct or accurate at the time of printing/publishing and are subject to change without notice. The dev