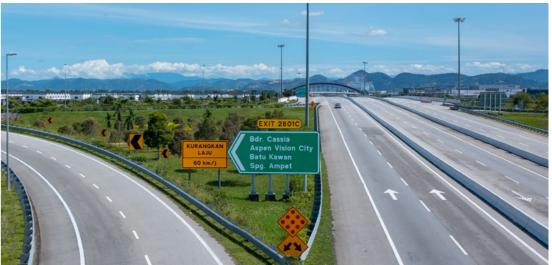

Its vantage location at the exit point of the Second Penang
Bridge connects Versa and Aspen Vision City to all the places
of interest, commercial centres, industrial zones, and the
Penang Island. It is highly accessible from the North-South
Expressway, and all major highways. It is only a mere 26km
away from the Penang International Airport.