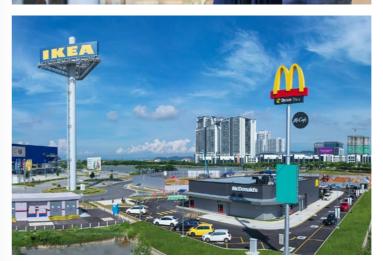

#### **IKEA Batu Kawan**

Being the one and only in the Northern Region, this 433,000 sq. ft. IKEA store provides an array of well-designed and functional home furnishing products to cater to your living and working needs. Come for the furniture, or your chats over Swedish meatballs.

#### Klippa Shopping Centre

Spanning 1.6 million sq. ft. of gross leasable area, Klippa Shopping Centre will feature a rooftop garden with al-fresco dining, focusing on events, entertainment, leisure, dining and other attractions for the community. This shopping centre is anchored by IKEA.