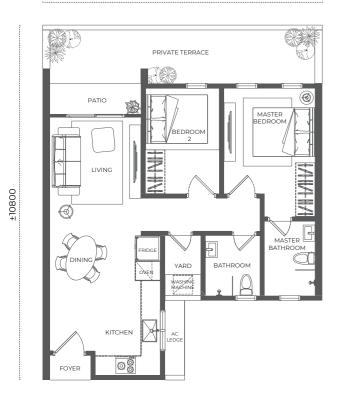

5,380 sq. ft., the Sky Garden located at each tower are vibrant social spaces where you can chill out while enjoying the stunning skyline of Aspen Vision City.

#### **FACILITIES DECK (LEVEL 5)**

- 1. Residence Lift Lobby
- 2. Games Room
- 3. Yoga & Aerobics Room
- **4.** Adventurous Kids Playground
- 5. Reflexology Garden
- 6. Outdoor Gym
- Sports Court
- 8. Sauna & Washroom
- **9.** Gym
- 10. Multipurpose Hall

- 11. Visitor Lift Lobby
- 12. Leisure Pool
- 13. Kids Pool
- 14. Shower Area
- 15. BBQ Garden
- 16. Putting Green
- 17. Skating Rink
- 18. Management Office
- 19. Reading Lounge

#### **SKY GARDEN (LEVEL 35)**

# TOWER B Facilities Deck

TOWERA

BALCONY

BEDROOM 2

BEDROOM 2

BEDROOM 2

BEDROOM 2

BATHROOM

MASTER BATH





Functional Layouts for Flexible Living









±8400













#### **Aspen Group Head Office**

Aspen House, 300, Jalan Macalister, 10450 George Town, Penang.

T +604 227 5000

F +604 227 5005

#### **Aspen Vision City Sales Gallery**

Lebuhraya Bandar Cassia, 14110 Batu Kawan, Penang.

T +604 505 0505

F +604 505 0506

#### Aspen (Group) Holdings Limited

80, Robinson Road, #02-00, Singapore, 068898.



A PRESTIGIOUS PROJECT JOINTLY DEVELOPED BY





DISCLAIMER /// This document is produced or published for general information purposes only and does not form part of any contract or otherwise. All photographs, illustrations and renderings are artist's impressions only. The information contained herein is not guaranteed to be correct or accurate at the time of printing/publishing and are subject to change without notice. The developer rese