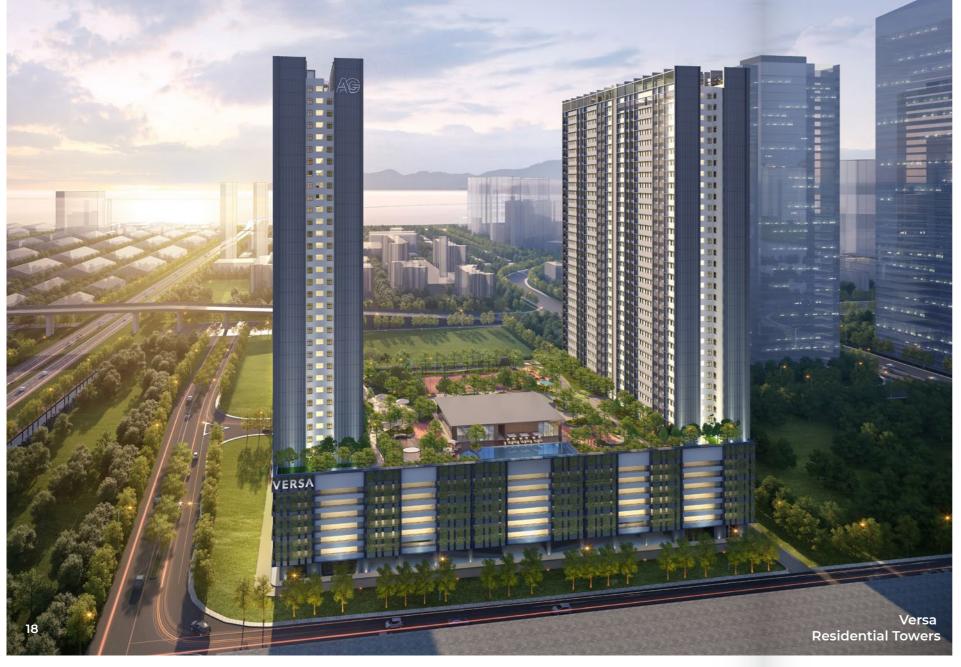

smartly designed with commercial support and strategically located for your convenience

Versa consists of two towers of residences and nine commercial units. It is designed to significantly enhance the living experience while providing conveniences, literally at the doorstep of your home.

## enjoy the wonders of outdoors and indoors naturally

Spanning a total of 5,380 sq. ft., the Sky Garden located at each tower are vibrant social spaces where you can chill out while enjoying the stunning skyline of Aspen Vision City.