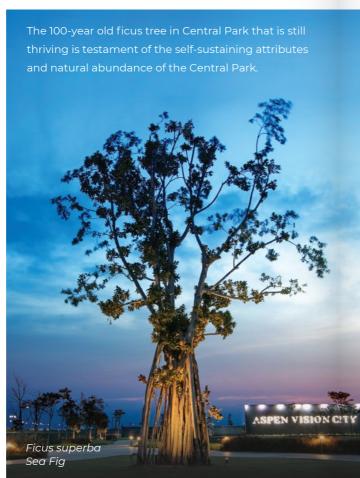

## Uniting People With Nature In Perfect Harmony

Beating heartily as the green lung of Batu Kawan and the Northern Region, AVC's Central Park embraces the site's natural landscapes, and is built to foster the great green outdoor culture.

Expansive open spaces are lushly planted with shrubs and trees, and a vast blue lagoon with a record-breaking 52-metre high water feature is ideal for people to connect and engage with nature.

The abundance of greenery in Central Park naturally provides cool shady spots for people, and it is also a conducive habitat for flora and fauna. Various flora species in the master plan contribute a wide array of clinical benefits and boast amazing attributes.