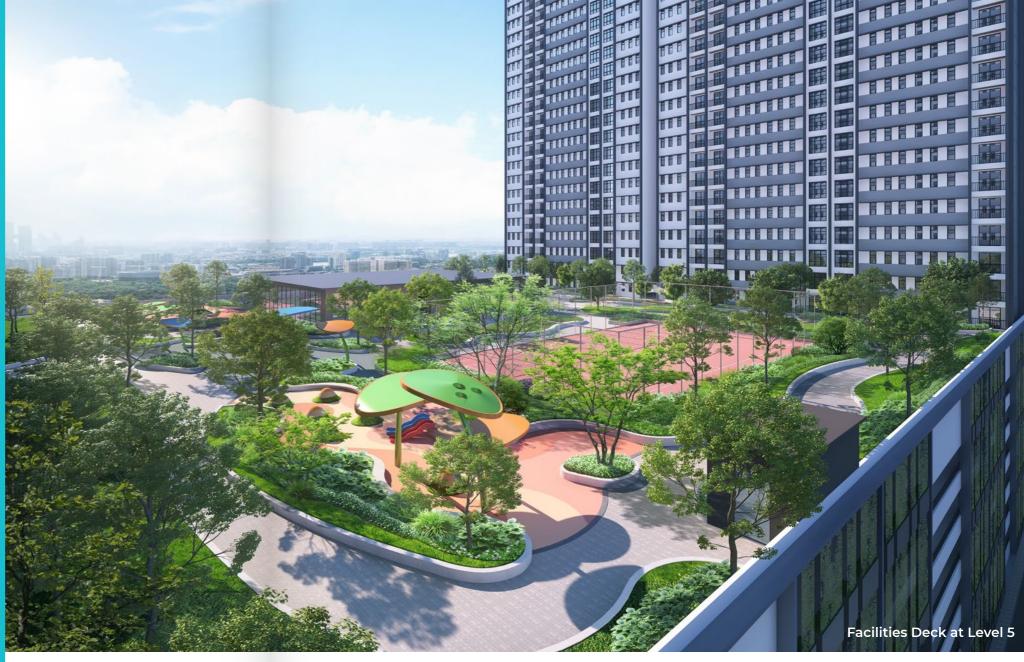

## enjoy the wonders of outdoors and indoors naturally

Spanning a total of 5,380 sq. ft., the Sky Garden located at each tower are vibrant social spaces where you can chill out while enjoying the stunning skyline of Aspen Vision City.

#### **FACILITIES DECK (LEVEL 5)**

- 1. Residence Lift Lobby
- 2. Games Room
- 3. Yoga & Aerobics Room
- **4.** Adventurous Kids Playground
- 5. Reflexology Garden
- 6. Outdoor Gym
- Sports Court
- 8. Sauna & Washroom
- **9.** Gym
- 10. Multipurpose Hall

- 11. Visitor Lift Lobby
- 12. Leisure Pool
- 13. Kids Pool
- 14. Shower Area
- 15. BBQ Garden
- 16. Putting Green
- 17. Skating Rink
- 18. Management Office
- 19. Reading Lounge