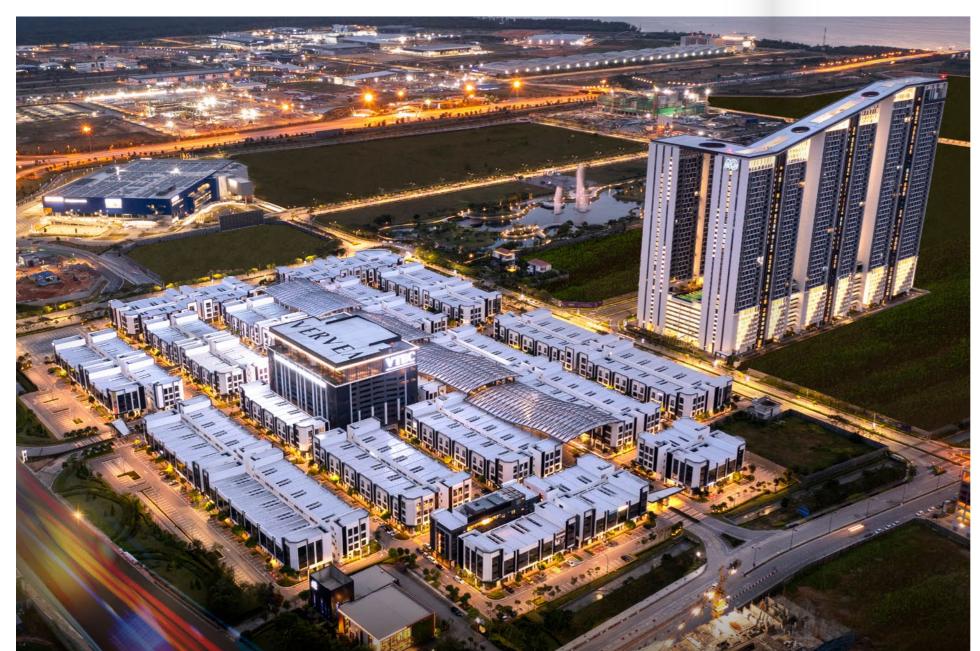

## surrounded by a bustling community, commercial hubs & amenities that are full of potential

Aspen Vision City (AVC) is an emerging self-sustaining city which attracts local interest and captivates international attention. AVC is home to IKEA Batu Kawan and a host of other residential developments, commercial precinct, convention centre and the 25-acre Central Park.

#### **Vervea Commercial Precinct**

It is the largest gated and guarded commercial precinct in the Northern Region. It is well equipped with the latest smart and connected facilities, featuring the longest and largest Ethylene Tetrafluoroethylene (ETFE) roof canopy in this country, that covers 300-metre High Street recognised by The Malaysia Book of Records.

#### **Vervea Trade & Exhibition Centre**

The Vervea Trade & Exhibition Centre (VTEC) can hold mammoth scale concerts, auto shows, trade fairs and consumer exhibitions. The 38,000 sq. ft. space consists of exhibition halls, a pre-function hall, a VIP room, an organiser room and preparation areas for food and services. It has the capacity to become the region's hub for Meetings, Incentives, Conventions and Exhibitions (M.I.C.E)