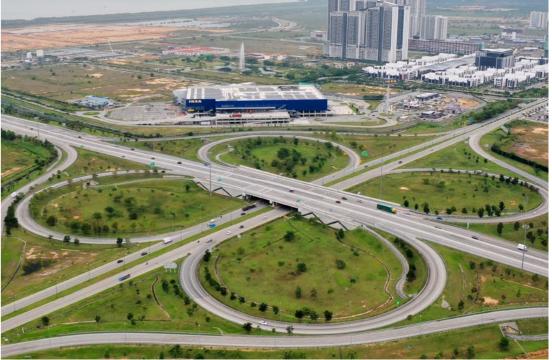

Its vantage location at the exit point of the Second Penang
Bridge connects Versa and Aspen Vision City to all the places
of interest, commercial centres, industrial zones, and the
Penang Island. It is highly accessible from the North-South
Expressway, and all major highways. It is only a mere 26km
away from the Penang International Airport.

#### **IKEA Batu Kawan**

Being the one and only in the Northern Region, this 433,000 sq. ft. IKEA store provides an array of well-designed and functional home furnishing products to cater to your living and working needs. Come for the furniture, or your chats over Swedish meatballs.