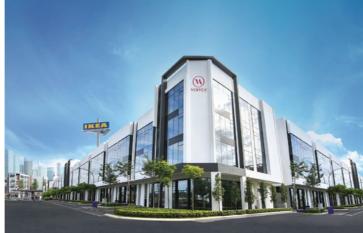

#### **Vervea Commercial Precinct**

It is the largest gated and guarded commercial precinct in the Northern Region. It is well equipped with the latest smart and connected facilities, featuring the longest and largest Ethylene Tetrafluoroethylene (ETFE) roof canopy in this country, that covers 300-metre High Street recognised by The Malaysia Book of Records.