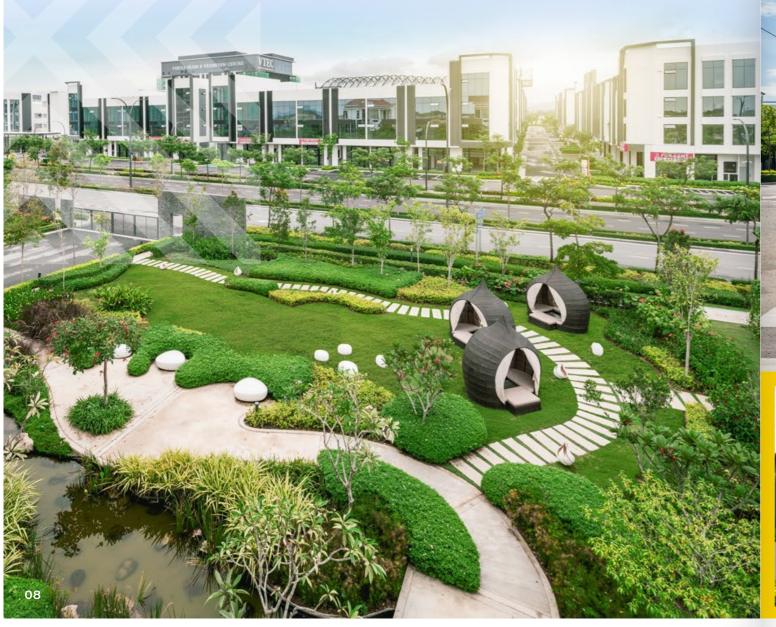

## Uniting People With Nature In Perfect Harmony

Beating heartily as the green lung of Batu Kawan and the Northern Region, AVC's Central Park embraces the site's natural landscapes, and is built to foster the great green outdoor culture.

Expansive open spaces are lushly planted with shrubs and trees, and a vast blue lagoon with a record-breaking 52-metre high water feature is ideal for people to connect and engage with nature.

The abundance of greenery in Central Park naturally provides cool shady spots for people, and it is also a conducive habitat for flora and fauna. Various flora species in the master plan contribute a wide array of clinical benefits and boast amazing attributes.